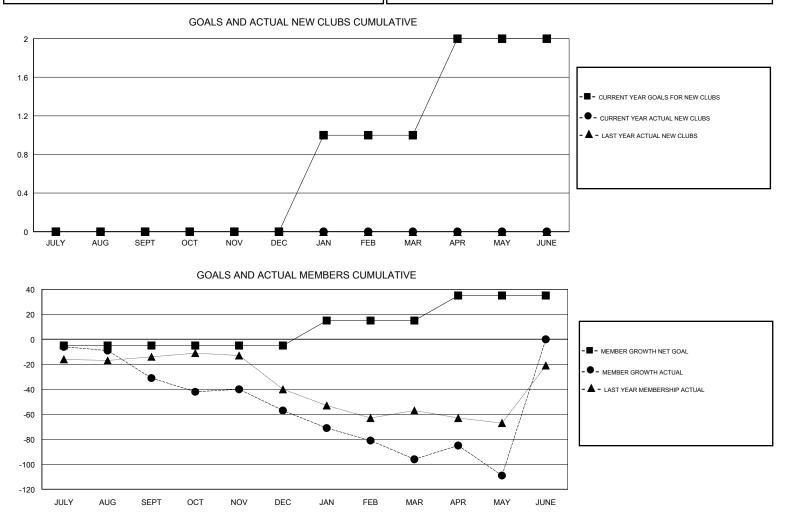

## GMT: STEVE ANTON

| GMT: STEVE ANTON |               |             | LOCATION INDIANA |                                  |                           |                         | GMT CA                                             |  |
|------------------|---------------|-------------|------------------|----------------------------------|---------------------------|-------------------------|----------------------------------------------------|--|
|                  | Club          | S           |                  | Members<br>RESULTS FOR 2017-2018 |                           |                         |                                                    |  |
|                  | RESULTS FOR   | R 2017-2018 |                  |                                  |                           |                         |                                                    |  |
| QUARTER          | NEW CLUB GOAL | NEW CLUBS   | DROPPED CLUBS    | QUARTER                          | MEMBER GROWTH NET<br>GOAL | MEMBER GROWTH<br>ACTUAL | DROPPED<br>MEMBERS ACTUAL<br>(including transfers) |  |
| JULY/AUG/SEPT    | 0             | 0           | 0                | JULY/AUG/SEPT                    | -5                        | 18                      | 47                                                 |  |
| OCT/NOV/DEC      | 0             | 0           | 1                | OCT/NOV/DEC                      | 0                         | 22                      | 42                                                 |  |
| JAN/FEB/MAR      | 1             | 0           | 1                | JAN/FEB/MAR                      | 20                        | 21                      | 56                                                 |  |
| APR/MAY/JUNE     | 1             | 0           | 0                | APR/MAY/JUNE                     | 20                        | 28                      | 39                                                 |  |